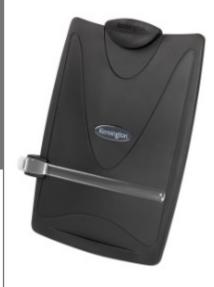

## Insight<sup>®</sup> Plus Easel Desktop Copyholder - Graphite

Ease discomfort by getting documents off your desk and into view.

Product Number62411Sugg. Street Price\$0.00

## **Features and Benefits**

- Positions documents in a more comfortable position to reduce neck and eyestrain
- Holds up to 50 pages
- Magnified line guide keeps eyes on-track
- Four angle settings for flexibility.
- Includes Priority Puck® copyholder to prioritize tasks and organize workspace